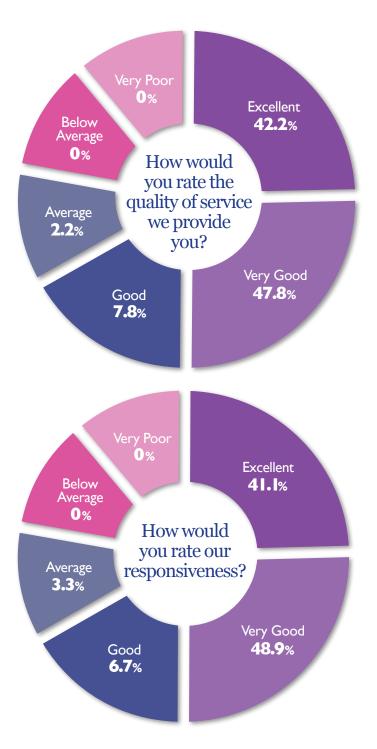

# Excellent **Below** 48.9% Average 0% How would you rate your account Average manager? 1.1% Very Good 42.2% Good **7.8**%