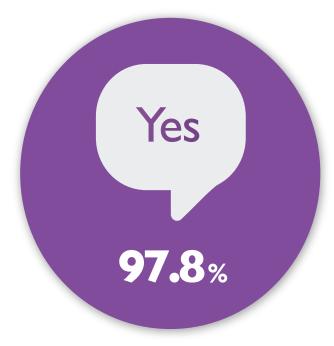

xisting clients receive the care and attention they deserve as it is on adding new clients. It is through remaining true to our core values of sector specialisation, personal service and problem solving, that we have clients today that have been with us since we started broking professional lines insurance.

As part of our ongoing service commitment we commissioned a survey in November 2018 to all Protean Risk clients to appraise our performance in terms of service quality, expertise, and communication and we are delighted to share the results with you. We welcomed the positive feedback received from the clients who responded and will continue to focus on providing the highest possible levels of service and satisfaction to all of the clients we serve.

# Would you recommend Protean Risk?





# Excellent **Below** 48.9% Average 0% How would you rate your account Average manager? 1.1% Very Good 42.2% Good **7.8**%

## Do you agree with the following statements?

| Protean Risk takes the time to<br>understand my business needs<br>and provides relevant solutions | YES | 100%  |
|---------------------------------------------------------------------------------------------------|-----|-------|
| Protean Risk's communication is of the highest standard                                           | YES | 92.2% |
| Protean Risk offers sound advice and I value their opinion                                        | YES | 97.8% |
| Protean Risk goes the extra<br>mile to help my business                                           | YES | 90%   |
| Protean Risk works to build a long-lasting