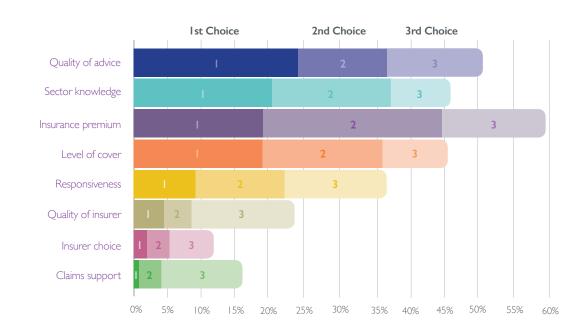

## Rate your three most important insurance purchasing factors:

The results showed that Quality of Advice was the priority for the 90 respondents with Insurance Premium the most commonly selected option overall.